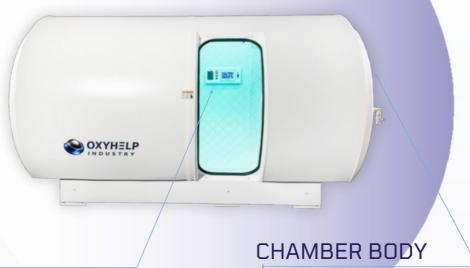

#### **CHAMBER FEATURES**

- Double control system (internal touch display) allowing you to operate the equipment by yourself
- Independent safety mechanism, manually and software controlled
- 2 Stop buttons, mechanical and digital on the touch screen
- Emergency button for fast pressure relief
- Excellent ventilation system that ensures optimal internal air exchange rate
- Possibility of attaching multimedia
- devices, USB port inside the chamber
- availableHigh quality fiber-loop resin mattress
- and pillowHigh-quality tubing systems from SMC

# PRESSURE CONTROL SYSTEM & SOFTWARE

- Automatically controlled pressure system, highly intelligent software with multiple functions
- Touchscreen, user-friendly interface allows setting: the compression/decompression speed, treatment pressure level, session time, temperature control, and ear pressure equalization
- Daily history recordings of number of
- sessions
- Latest barometric stabilization system.
   The microprocessor system automatically balances the rates of the pumping system and air inlet to set and maintain the
- requested air pressure.Overpressure software detection.
- Hybrid Japanese and German excellence in electrical and pneumatic system components

# Computer Control System

The OXYHELP chambers feature mirrored commands inside and outside of the chamber, a two-way communication system and two touchscreen panel with a friendly user interface.

The high intelligent software allows individual settings for multiple functions, such as: