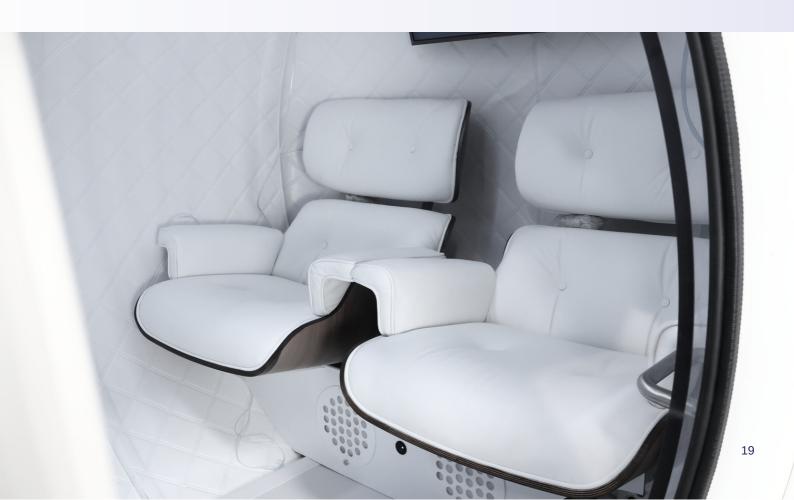

#### 9. PREMIUM SEATS WITH FOOTREST

Choose our luxury chairs with matching footrest, allowing you to stretch your legs at your leisure.

The OxyLife C Multiplace chamber is ideal for multiple users at the same time or for only one VIP with more space and extra comfort for being able to do workout, doing business at a desk or relax for example on a recliner sofa.

The Multiplace chambers (3 different sizes available: 2, 3 or 4 modules) can also fit cardio equipment like a stationary bike, water rowers or can be fitted with 2, 4 or 5 seats for users to enjoy collective sessions.