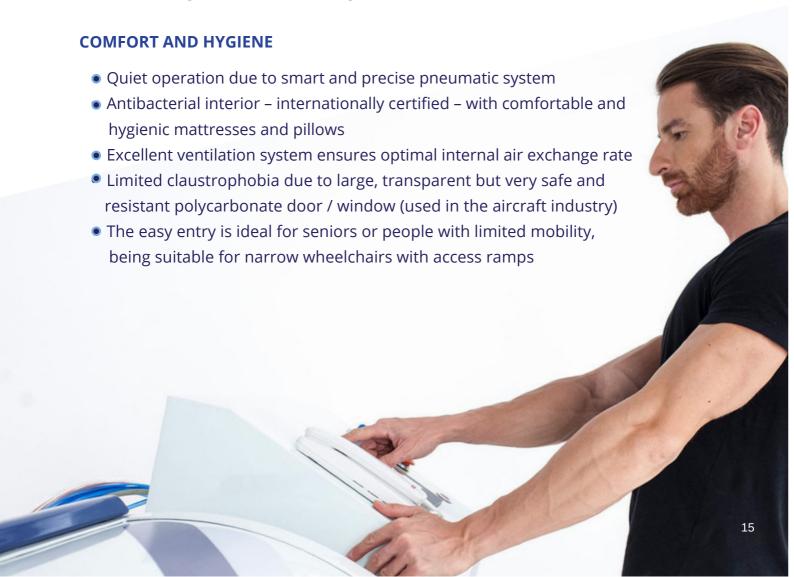

#### HYPERBARIC OXYGEN THERAPY

Hyperbaric Oxygen Therapy (HBOT) involves breathing in concentrated oxygen inside a chamber with increased atmospheric pressure to improve the <u>natural recovery powers of our body</u>.

#### **WINDOW**

- Polycarbonate window/doors also used in the aircraft field more resistant than glass or acrylic
- Has 250 times the impact resistance of glass
- Thickness 10 mm/15 mm
- Large size and transparent material reduce claustrophobia, and can be bought in flexible grades
- Customised precision manufacturing for OXYHELP in Japan
- Safe closing-opening system of the chamber door / window by using a clever and simple sliding system
- Additional security through the sensor for correct/ complete closing

#### **CHAMBER FEATURES**

- Double control system (internal touch display) allowing you to operate the equipment by yourself
- Independent safety mechanism, manually and software controlled
- 2 Stop buttons, mechanical and digital on the touch screen
- Emergency button for fast pressure relief
- Excellent ventilation system that ensures optimal internal air exchange rate
- Possibility of attaching multimedia
- devices, USB port inside the chamber
- availableHigh quality fiber-loop resin mattress
- and pillowHigh-quality tubing systems from SMC

Furthermore, the easy entry is ideal for seniors or people with limited mobility (also suitable for narrow wheel chairs with ramps for access).

The normal OXYLIFE C Multiplace chamber consists of round modules. In case of very narrow corridors or facilities (to prevent demolish walls, roofs or parts of the building) we designed the OXYLIFE C SPLIT Version.