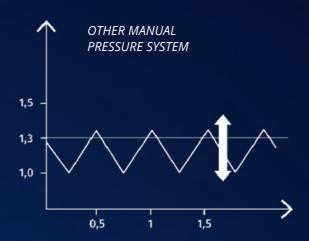

#### **EXCELLENCE IN HBOT TECHNOLOGIES**

Life is dynamic and so is the OXYHELP Hyperbaric Smart Chamber.

While other hyperbaric chambers can supply your body with a consistent level of pressure, the one and only smart chamber recognises that pressure fluctuations powers up real healing like nothing else.

When the difference between pressurisation and decompression is bigger, the sound is also higher, so the user feels pain in the ears tympanic membrance and cannot relax. OXYHELP adopted the latest barometric stabilisation system to make the difference between pressurisation and depressurization as close to zero.