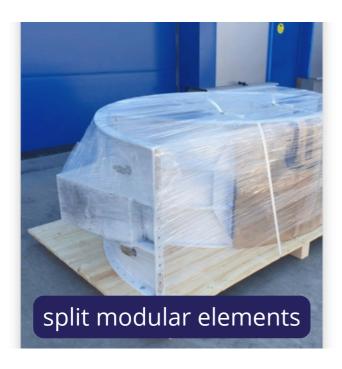

#### MULTIPLACE HYPERBARIC SMART CHAMBER

We produce the world's first modular Hyperbaric Multiplace Chamber (also available in split modular structure). The only Multiplace chamber that can fit through a standard doorway or in any narrow spaces available in three different sizes.

Here the option of halved/splitted" modules is given, which means that each module is split into 2 half sized parts.

## Portability and Installation

The only multiplace chamber to fit through a standard doorway, available in three different sizes.

The 3 sections are small enough (76 cm  $\times$  192 cm) to pass through a standard sized door frame to allow for assembly inside a building, without having to structurally modify it.

When needed, the modular chamber may be dismantled, moved and then conveniently re-assembled at a different location. In case of very narrow corridors or facilities, we designed the OXYLIFE C SPLIT version. Here the option of halved modules is given, which means that each module is splitted into 2 half sized parts.