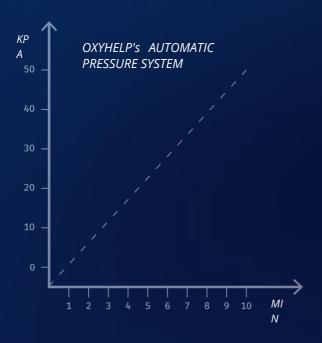

## Pressure System

Highest ventilation in the industry ensures the best air quality with the lowest CO2 levels build up during the session (more exactly, 3 times less than maximum allowed levels)

We are the only manufacturer that offers this unique pneumatic control system offering seamless compression with continuous ventilation ensuring the highest breathable air quality at all the stages of the session.

When the difference between pressurisation and decompression is bigger, the sound is also higher, so the user feels pain in the ears tympanic membrance and cannot relax. OXYHELP adopted the latest barometric stabilisation system to make the difference between pressurisation and depressurization as close to zero.

To be precise OXYHELP reaches the performance to stay under 0.5% isobar pressure fluctuation (at the highest pressure setting); this is not only impressive, but it is also over 10 times more precise than the legal regulations require.