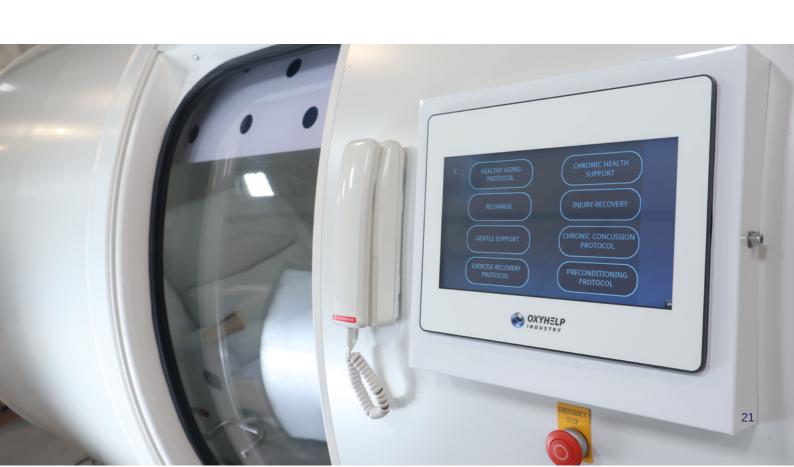

#### **CHAMBER FEATURES**

- Double control system (internal touch display) allowing you to operate the equipment by yourself
- Independent safety mechanism, manually and software controlled
- 2 Stop buttons, mechanical and digital on the touch screen
- Emergency button for fast pressure relief
- Excellent ventilation system that ensures optimal internal air exchange rate
- Possibility of attaching multimedia
- devices, USB port inside the chamber
- availableHigh quality fiber-loop resin mattress
- and pillowHigh-quality tubing systems from SMC

# PRESSURE CONTROL SYSTEM & SOFTWARE

- Automatically controlled pressure system, highly intelligent software with multiple functions
- Touchscreen, user-friendly interface allows setting: the compression/decompression speed, treatment pressure level, session time, temperature control, and ear pressure equalization
- Daily history recordings of number of
- sessions
- Latest barometric stabilization system.
   The microprocessor system automatically balances the rates of the pumping system and air inlet to set and maintain the
- requested air pressure.Overpressure software detection.
- Hybrid Japanese and German excellence in electrical and pneumatic system components

### **SMART Protocols**

OXYHELP is the first brand to supply high-performance hyperbaric oxygen chambers with in-built SMART protocols for home and commercial use. Our SMART chambers make the experience exclusively yours - taking you on a personalised, immersive journey, harnessing cutting edge science, developed by world-renowned experts.

# Computer Control System

The OXYHELP chambers feature mirrored commands inside and outside of the chamber, a two-way communication system and two touchscreen panel with a friendly user interface.

The high intelligent software allows individual settings for multiple functions, such as: