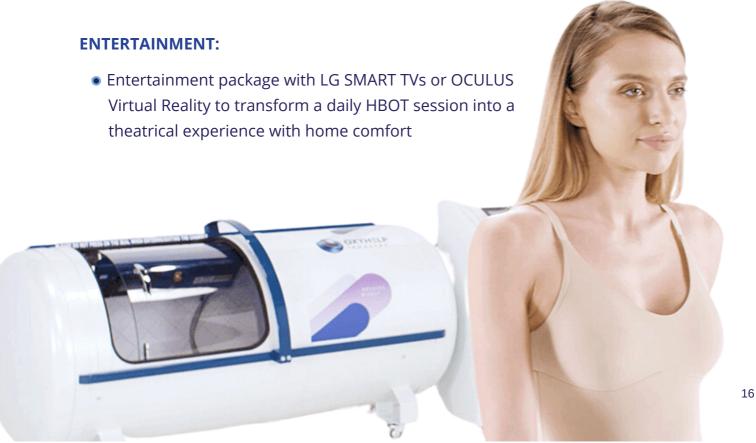

Enjoy our entertainment package with LG SMART TVs or SAMSUNG SMART TVs to transform your daily HBOT Session in a theatrical experience with the home comfort.

OxyLife C is the first modular Multiplace with double control system from outside and inside the chamber with external and internal touch screens that allows to start and control the equipment by yourself, without the need of an external operator.

# Multiplace Chamber Features

- Modular construction (2, 3 or 4 modules) for easy installation and portability
- First modular Multiplace with double control system from outside and inside the chamber
- Flexible seals, gaskets and fluid sealing materials placed between modules and sections prevent gas leakage and loss of pressure from the chamber
- Possibility of enjoying collective sessions, with or without an operator
- Entertainment package with LG SMART TVs or OCULUS Virtual Reality to transform your daily therapy session in an experience from the comfort of your home
- Chamber can be equipped with cardio equipment, like a stationary bike or water rowers
- The easy entry is ideal for seniors or people with limited mobility, being suitable for narrow wheel chairs with access ramps
- External and internal touch screens allows you to operate and control the equipment and monitor all the parameters
- 5 independent safety mechanism, manually and software controlled