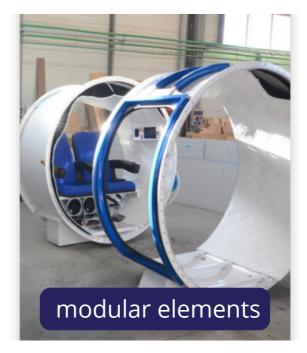

#### MULTIPLACE HYPERBARIC SMART CHAMBER

We produce the world's first modular Hyperbaric Multiplace Chamber (also available in split modular structure). The only Multiplace chamber that can fit through a standard doorway or in any narrow spaces available in three different sizes.

The OxyLife C Multiplace chamber is ideal for multiple users at the same time or for only one VIP with more space and extra comfort for being able to do workout, doing business at a desk or relax for example on a recliner sofa.

The Multiplace chambers (3 different sizes available: 2, 3 or 4 modules) can also fit cardio equipment like a stationary bike, water rowers or can be fitted with 2, 4 or 5 seats for users to enjoy collective sessions.

## Portability and Installation

The only multiplace chamber to fit through a standard doorway, available in three different sizes.

The 3 sections are small enough (76 cm  $\times$  192 cm) to pass through a standard sized door frame to allow for assembly inside a building, without having to structurally modify it.